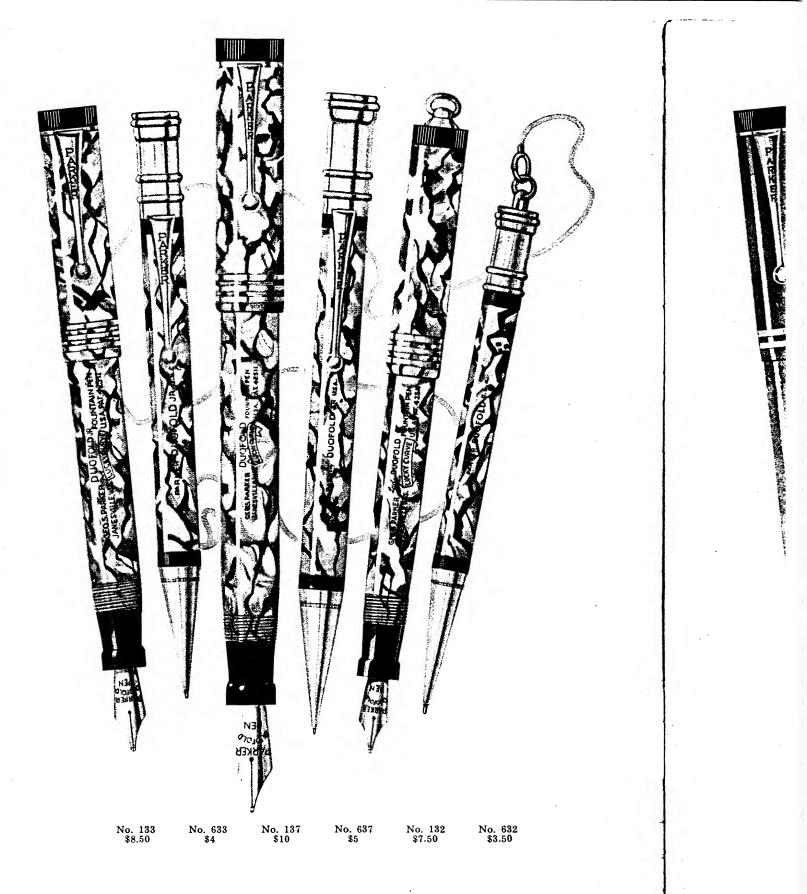

### Parker Duofold Pens and Pencils In Black-Tipped Lacquer-Red

3 Sizes—Senior, Junior and Lady. 6 Styles of Pen Points — Extra Fine, Fine, Medium, Broad, Stub and Oblique. [Cord 50c extra.]

[Pen No. 2 when equipped with clip instead of ring becomes No. 1] [Pencil No. 72 when equipped with clip instead of ring becomes No. 71]